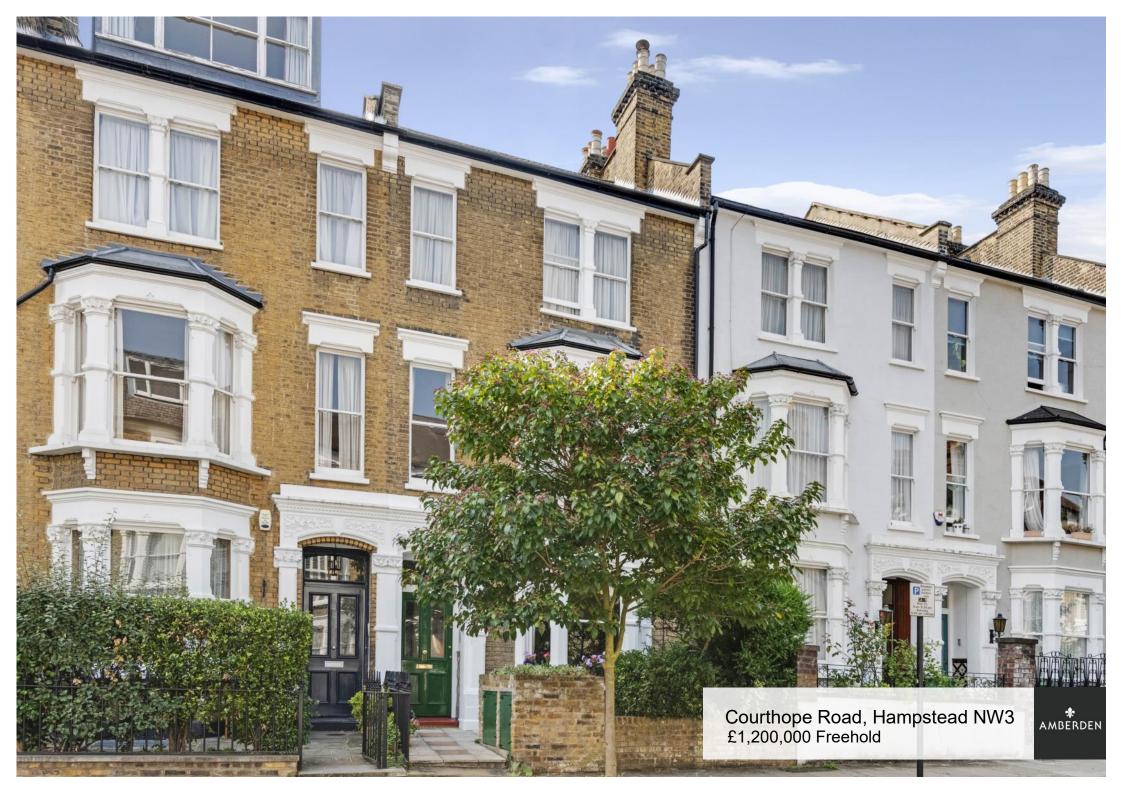

## Courthope Road, Hampstead NW3

An exceptional opportunity to acquire a simply unique family home, set over three floors of a Victorian house, in excess of 1,200 Sq Ft (111 Sq M).

Incorporating the entire ground floor including garden, the property comprises of three bedrooms and two bathrooms, a large open plan kitchen diner and separate 21' reception room.

Open plan kitchen dining room • 21' reception opening onto the garden • 3 bedrooms • bathroom • shower room • cellar • residents permit parking • EPC Rating D The property is situated in the Mansfield Conservation Area, a popular family neighbourhood with Hampstead Heath just 660 Ft - 200 M from the door-step.

£1,200,000 Freehold. Sole Agents.

Second Floor Bedroom 11' x 10'2" 3.35 x 3.10m

**First Floor** 

Approx. Gross Internal Area 1,250 Sq Ft - 116.13 Sq M

For Illustration Purposes Only - Not to Scale - Nogaphotostudio This floor plan should be used as a general outline for guidance only. Any intending purchaser or lessee should satisfy themselves by inspection, searches, enquiries and full survey as to the correctness of each statement. Any areas, measurements or distances quoted are approximate and should not be used to value a property or be the basis of any sale or let.