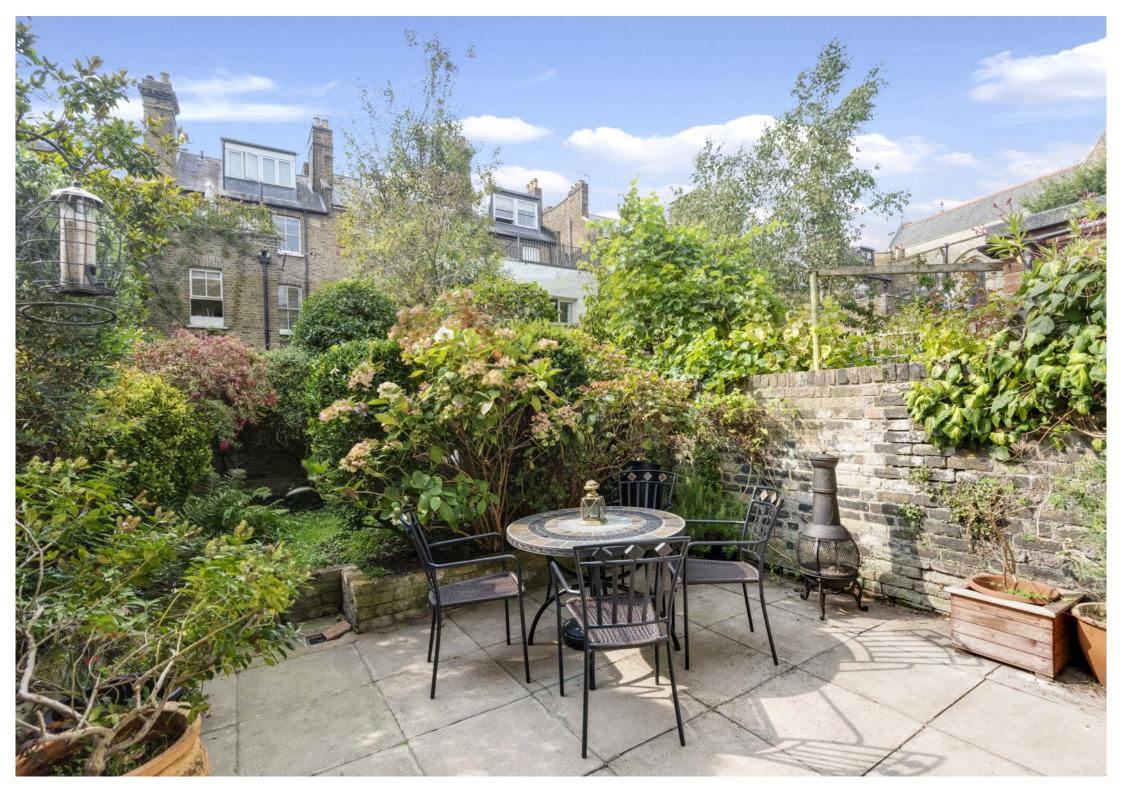

## Courthope Road, Hampstead NW3

An exceptional opportunity to acquire a simply unique family home, set over three floors of a Victorian house, in excess of 1,200 Sq Ft (111 Sq M).

Incorporating the entire ground floor including garden, the property comprises of three bedrooms and two bathrooms, a large open plan kitchen diner and separate 21' reception room.

Open plan kitchen dining room • 21' reception opening onto the garden • 3 bedrooms • bathroom • shower room • cellar • residents permit parking • EPC Rating D The property is situated in the Mansfield Conservation Area, a popular family neighbourhood with Hampstead Heath just 660 Ft - 200 M from the door-step.