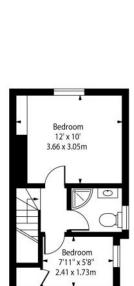

£1,200,000 Freehold. Sole Agents.

Second Floor Bedroom 11' x 10'2" 3.35 x 3.10m

**First Floor** 

Approx. Gross Internal Area 1,250 Sq Ft - 116.13 Sq M

For Illustration Purposes Only - Not to Scale - Nogaphotostudio This floor plan should be used as a general outline for guidance only. Any intending purchaser or lessee should satisfy themselves by inspection, searches, enquiries and full survey as to the correctness of each statement. Any areas, measurements or distances quoted are approximate and should not be used to value a property or be the basis of any sale or let.