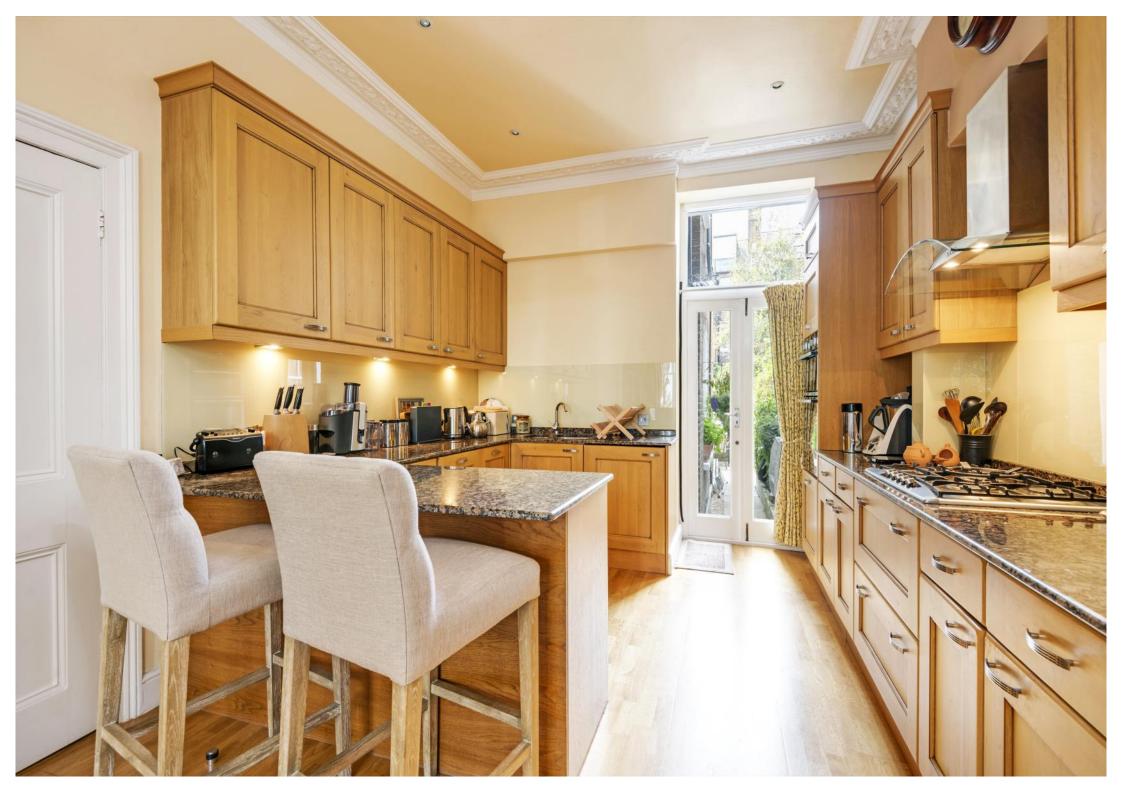

## Courthope Road, Hampstead NW3

An exceptional opportunity to acquire a simply unique family home, set over three floors of a Victorian house, in excess of 1,200 Sq Ft (111 Sq M).

Incorporating the entire ground floor including garden, the property comprises of three bedrooms and two bathrooms, a large open plan kitchen diner and separate 21' reception room.

Open plan kitchen dining room • 21' reception opening onto the garden • 3 bedrooms • bathroom • shower room • cellar • residents permit parking • EPC Rating D The property is situated in the Mansfield Conservation Area, a popular family neighbourhood with Hampstead Heath just 660 Ft - 200 M from the door-step.