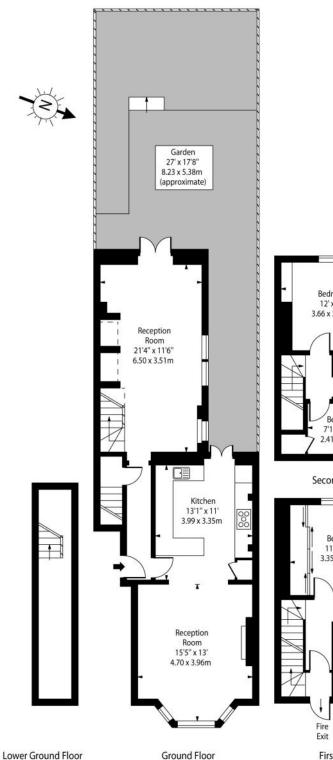

## Courthope Road, Hampstead NW3

An exceptional opportunity to acquire a simply unique family home, set over three floors of a Victorian house, in excess of 1,200 Sq Ft (111 Sq M).

Incorporating the entire ground floor including garden, the property comprises of three bedrooms and two bathrooms, a large open plan kitchen diner and separate 21' reception room.

Open plan kitchen dining room • 21' reception opening onto the garden • 3 bedrooms • bathroom • shower room • cellar • residents permit parking • EPC Rating D The property is situated in the Mansfield Conservation Area, a popular family neighbourhood with Hampstead Heath just 660 Ft - 200 M from the door-step.

£1,200,000 Freehold. Sole Agents.

Second Floor Bedroom 11' x 10'2" 3.35 x 3.10m

**First Floor** 

Approx. Gross Internal Area 1,250 Sq Ft - 116.13 Sq M

For Illustration Purposes Only - Not to Scale - Nogaphotostudio This floor plan should be used as a general outline for guidance only. Any intending purchaser or lessee should satisfy themselves by inspection, searches, enquiries and full survey as to the correctness of each statement. Any areas, measurements or distances quoted are approximate and should not be used to value a property or be the basis of any sale or let.